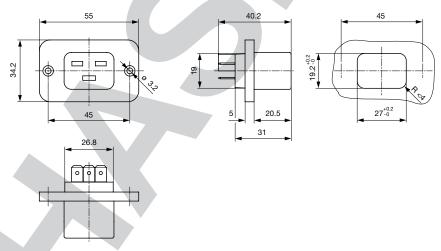

# Dimensions [mm]

Length of the terminal please find at the order code configuration table  $\label{eq:code_configuration} % \begin{center} \beg$ 