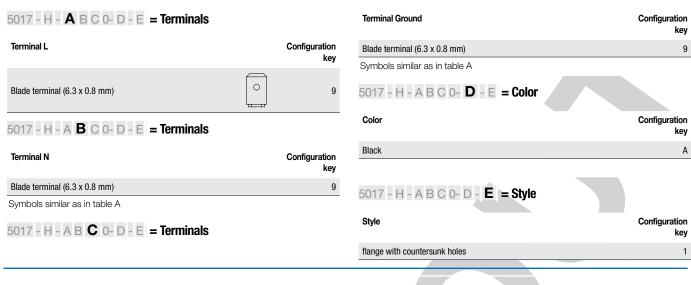

# 5017 - H - A B C 0- D - E

The characters are placeholders for the correspondingly keys of selections from the key tables.

# **All Variants**

| Terminals L / N                       | Terminal Ground                       | Color | Style                         | Config. Code    | Order Number |
|---------------------------------------|---------------------------------------|-------|-------------------------------|-----------------|--------------|
| Quick connect terminal (6.3 x 0.8 mm) | Quick connect terminal (6.3 x 0.8 mm) | black | Flange with countersunk holes | 5017-X-9990-A-1 | 6183.0004    |